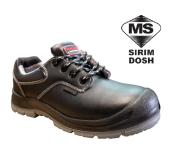

# Hercules T346 Safety Shoe

# **Description**

- Micro-Fibre Leather shoe upper
- TPU out-sole with slip resistance and shock absorption
- Low cut style safety shoe
- Classic safety shoe series with Composite toe & Kevlar plate
- Suitable for light duty application

# **Specification**

| Model   | T346                      |
|---------|---------------------------|
| Upper   | Mirco-Fibre Leather       |
| Toe Cap | Composite Toe Cap (Fibre) |
| Midsole | Kevlar Plate (Fibre)      |
| Outsole | TPU                       |
| Colour  | Black                     |
| Height  | 4.0"                      |
| Size    | UK 4 – 12                 |