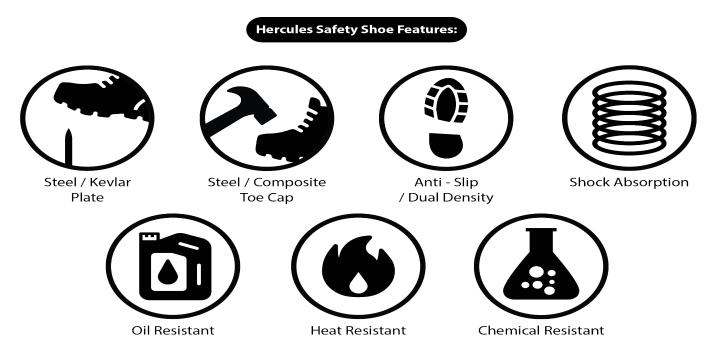

## Description

- Full Grain Leather shoe upper
- PU / TPU out-sole with slip resistance and shock absorption
- Mid cut style safety shoe
- Classic safety shoe series with Steel toe & plate
- Suitable for light duty application

## **Specification**

| Model   | T695                        |
|---------|-----------------------------|
| Upper   | Full Grain Leather          |
| Toe Cap | Steel                       |
| Midsole | Steel                       |
| Outsole | PU / TPU (Double Injection) |
| Colour  | Black                       |
| Height  | 5.0"                        |
| Size    | UK 3- 12                    |