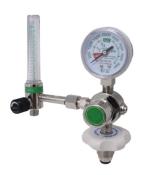

## MO<sup>2</sup> Regulator Bottom Entry With Humidifier Bottle

## **Description**

These regulators are designed to provide you with excellent performance, and are robust, durable and safe. The regulator has designed for oxygen breathing in hospital and to be connected on oxygen cylinder.

## **Specification**

| Model                | MO <sup>2</sup> Regulator Bottom<br>Entry |
|----------------------|-------------------------------------------|
| Gas                  | Medical Oxygen / Air                      |
| Pressure Inlet Gauge | 0 – 4500 PSI                              |
| Flow Rate            | 1-15 L Min                                |
| Input Pressure       | <150 Bar                                  |
| Output Pressure      | 2-3 Bar                                   |
| Inlet Connection     | G5/8-RH                                   |

## **Features**

- Product Material: Aluminium body with brass core, sintered filter inlet
- Characteristics: Piston type regulator, easy to read flow rate window, inlet connection complies to CGA standards, compact and light weight
- **Applications**: It can apply to oxygen emergency use and for oxygen-absent patient breathing use.