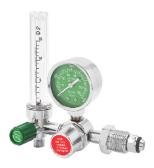

## MO<sup>2</sup> Regulator Side Entry With Humidifier Bottle

## **Description**

These regulators are designed to provide you with excellent performance, and are robust, durable and safe. The regulator has designed for oxygen breathing in hospital and to be connected on oxygen cylinder.

## **Specification**

| Model                | MO <sup>2</sup> Regulator Side Entry |
|----------------------|--------------------------------------|
| Gas                  | Medical Oxygen / Air                 |
| Pressure Inlet Gauge | 0-4500 PSI                           |
| Flow Rate            | 1-15 L Min                           |
| Input Pressure       | <150 Bar                             |
| Output Pressure      | 2-3 Bar                              |
| Inlet Connection     | G5/8-RH                              |

## **Features**

- Product Material: Aluminium body with brass core, sintered filter inlet
- Characteristics: Piston type regulator, easy to read flow rate window, inlet connection complies to CGA standards, compact and light weight
- **Applications**: It can apply to oxygen emergency use and for oxygen-absent patient breathing use.