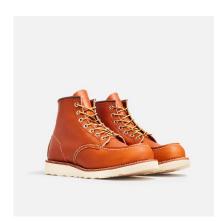

RW 875 Classic Moc Oro Legacy

## **Description**

- Designer with Goodyear® welt construction and iconic flat-bottomed sole with shallow lugs that won't pick up mud while working in construction site
- Best for heavy-duty work that requires great stability and underfoot feel
- The Red Wing Oro-iginal leather with triple stitching that provides superb strength, durability and comfort