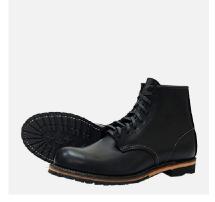

RW 9414 Beckman Round Black

## **Specification**

| Leather      | Black Featherstone Leather |
|--------------|----------------------------|
| Outsole      | Roccia                     |
| Insole       | Leather                    |
| Construction | Goodyear Welt              |