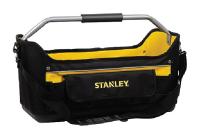

## STANLEY® Essential 20" Open Tote

## **Description**

The Stanley 70319 heavy-duty open tote bag comes with a variety of internal and external pockets to protect valuables and easily transport them from job to job. It is extremely durable and long-lasting, featuring a waterproof base for use all year round.

- Secure, rigid and waterproof base
- Designed with internal and external pockets to protect tools from dust and water spills, ideal for organizing tools for easy selection
- Able to host a wide variety of tools
- Adjustable shoulder strap enables easy, comfortable transportation to and from job site
- The large open top allows for easy access as well as more space for larger tools
- Tilting handle allows larger items to be loaded into the tote
- Easy carry handle, secure and accessible