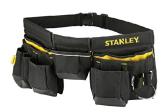

## STANLEY® Essential Tool Apron

## **Description**

The Stanley 1-96-178 is the perfect companion to your existing kit. This Tool Apron with its adjustable belt is designed for the tradesman to easily carry and transport all your favourite tools and accessories at once. It makes retrieving your tools easy, for instance, if you are up a ladder. It features an ergonomic back padding for safety and comfort as well as multiple size pockets and loops for optimum storage.

- 600 x 600 denier fabric construction is hardwearing, strong & durable
- Comfortable reach to tools in the worksite, especially when up a ladder/scaffolding
- Ergonomic back padding for added safety and comfort
- Integrated metal hammer loop
- Multiple sized pockets and loops provide maximum organization
- The smart size and structure of pockets enable easy access
- Tape pocket for easy reach when working