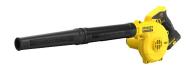

## STANLEY SCBL01-B1 20V Blower

## **Description**

- High -performance centrifugal fan ; increased runtime and blower speed
- 3-speed selector switch and variable speed trigger to adjust the blower speed for controlled clear up and clean down
- Deflator port to connect the nozzle for turning blower into deflator; increases the versatility of the blower
- Detachable nozzle quick and easy bit change; increase user convenience
- Lightweight, compact, comfortable and easy to use design
- Lock-on switch reduces trigger finger fatigue

## **Specifications**

Model SCBL01-B1

No Load Speed 0 – 165000 RPM

Voltage 20V

Airflow Speed 160 m/hr Air Volume 2.7 m³/min

Bare Tool Weight 1.8 kg

Unit Dimension (L x W x H) 170 mm x 90 mm x 220 mm