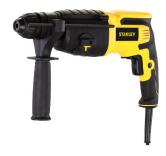

## STANLEY STEL506K-B1 22MM SDS Plus Rotary Hammer

## Description

- 750W powerful motor for increased performance
- Rotary drill modem hammer drill mode and chiselling mode for all job-site applications
- Ergonomic design for comfort and better control
- 2.7J impact energy delivers great power and performance
- Great durability